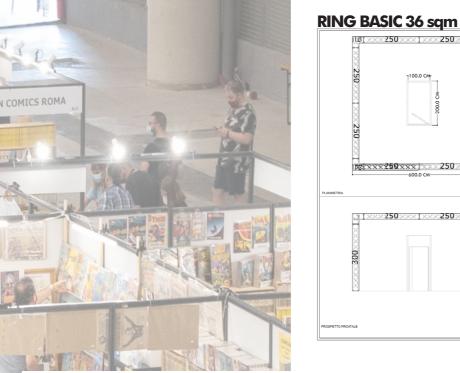

24 sqm:** 3.770,00 €+IVA













# **RING BASIC**

#### THE QUOTATION INCLUDES:



Exhibition area set up with an ring basic, internal warehouse, booth sign with company name



Moquette



Electrical installation with spot-light 100 watt



Table for perimeter; Chairs;



2kw electricity supply; 1 power socket;



Registration fee; Basic insurance coverage RCT; technical inspection for

stand assembly and testing;



1 fire extinguisher



Inclusion in the catalogue and in the official information materials of the event



10 exhibitors pass of 36sqm 12 exhibitors pass of 48sqm 12 exhibitors pass of 64sqm

Any exhibitor pass is nominative and give right to two accesses in Fair of Rome.



pass auto to internal parking space





#### **RING BASIC 36 sqm:** 6.590,00 €+IVA













#### **RING BASIC** 48 sqm





## **RING BASIC 64 sqm**

Q D









# EXTRA FORNITURE

\*below an extract to extra forniture for rental (can be bought accessing to the online service dedicated to exhibitors after the conclusion of the contract)

| RENTAL PLASTIC CHAIR                              | RENTAL<br>POWER STRIP                      |
|---------------------------------------------------|--------------------------------------------|
|                                                   |                                            |
| RENTAL<br>TABLE IN LAMINATED WOOD<br>120x67xh72cm | RENTAL<br>LOCKABLE LOCKERS<br>90x47xh75 cm |
| TT TT                                             | LE .                                       |
| RENTAL<br>WIFI                                    |