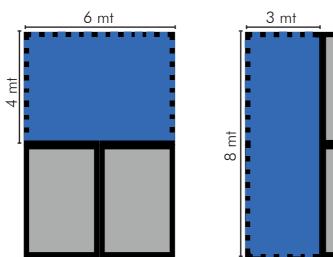

OTH 12 sqm





## FITTED BOOTH 16 sqm



#### FITTED BOOTH 9 sqm





# FITTED BOOTH

#### THE QUOTATION INCLUDES:



Corner fitted booth, perimeter wall panels, booth sign with company name



Moquette



Electrical installation with spot-light 100 watt



Table for perimeter; Chairs;



2kw electricity supply; 1 power socket;



Registration fee; Basic insurance coverage RCT; technical inspection for stand assembly and testing;



1 fire extinguisher



Inclusion in the catalogue and in the official information materials of the event



6 exhibitors pass of 18sqm 6 exhibitors pass of 24sqm

8 exhibitors pass of 32sqm Any exhibitor pass is nominative and give right to two accesses in Fair of Rome.



pass auto to internal parking space







### **FITTED BOOTH 18 sqm:** 2.900,00 €+IVA



**FITTED BOOTH 24 sqm:** 3.770,00 €+IVA













# **RING BASIC**

#### THE QUOTATION INCLUDES:



Exhibition area set up with an ring basic, internal warehouse, booth sign with company name



Moquette



Electrical installation with spot-light 100 watt



Table for perimeter; Chairs;



2kw electricity supply; 1 power socket;



Registration fee; Basic insurance coverage RCT; technical inspection for

stand assembly and testing;



1 fire extinguisher



Inclusion in the catalogue and in the official information materials of the event



10 exhibitors pass of 36sqm 12 exhibitors pass of 48sqm 12 exhibitors pass of 64sqm

Any exhibitor pass is nominative and give right to two accesses in Fair of Rome.



pass auto to internal parking space





#### **RING BASIC 36 sqm:** 6.590,00 €