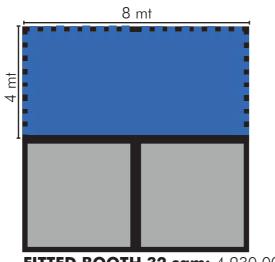

6 exhibitors pass of 18sqm 6 exhibitors pass of 24sqm

8 exhibitors pass of 32sqm Any exhibitor pass is nominative and give right to two accesses in Fair of Rome.

pass auto to internal parking space

### **FITTED BOOTH 18 sqm:** 2.900,00 €+IVA

**FITTED BOOTH 24 sqm:** 3.770,00 €+IVA