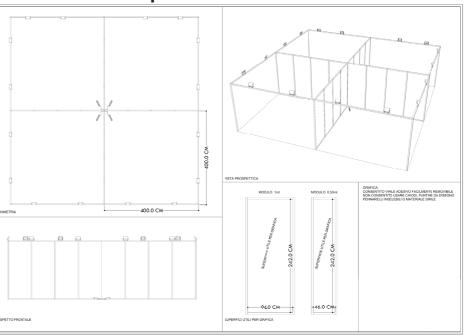

QUOTATION INCLUDES:**



Corner fitted booth, perimeter wall panels, booth sign with company name



Moquette



Electrical installation with spot-light 100 watt



Table for perimeter; Chairs;



2kw electricity supply; 1 power socket;



Registration fee; Basic insurance coverage RCT; technical inspection for stand assembly and testing;



1 fire extinguisher



Inclusion in the catalogue and in the official information materials of the event



3 exhibitors pass of 9sqm 4 exhibitors pass of 12sqm 4 exhibitors pass of 16sqm

Any exhibitor pass is nominative and give right to two accesses in Fair of Rome.



pass auto to internal parking space







**FITTED BOOTH 9 sqm:** 1.595,00 €+IVA







FITTED BOOTH 16 sqm: 2.610,00 €+IVA





### FITTED BOOTH 12 sqm





## FITTED BOOTH 16 sqm



#### FITTED BOOTH 9 sqm





# FITTED BOOTH

#### THE QUOTATION INCLUDES:



Corner fitted booth, perimeter wall panels, booth sign with company name



Moquette



Electrical installation with spot-light 100 watt



Table for perimeter; Chairs;



2kw electricity supply; 1 power socket;



Registration fee; Basic insurance coverage RCT; technical inspection for stand assembly and testing;



1 fire extinguisher



Inclusion in the catalogue and in the official information materials of the event



6 exhibitors pass of 18sqm 6 exhibitors pass of 24sqm

8 exhibitors pass of 32sqm Any exhibitor pass is nominative and give right to two accesses in Fair of Rome.



pass auto to internal parking space







### **FITTED BOOTH 18 sqm:** 2.900,00 €+IVA



**FITTED BOOTH 24 sqm:** 3.770,00 €+IV