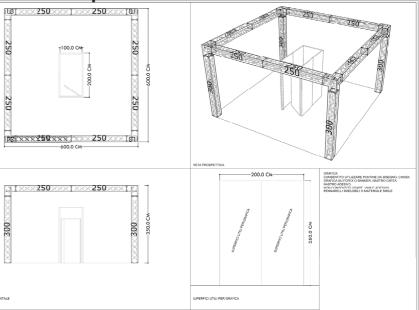

### FITTED BOOTH 12 sqm

#### **THE QUOTATION INCLUDES:**

Corner fitted booth, perimeter wall panels, booth sign with company name

Moquette

Electrical installation with spot-light 100 watt

Table for perimeter; Chairs;

2kw electricity supply; 1 power socket;

Registration fee; Basic insurance coverage RCT; technical inspection for stand assembly and testing;

1 fire extinguisher

Inclusion in the catalogue and in the official information materials of the event

3 exhibitors pass of 9sqm 4 exhibitors pass of 12sqm 4 exhibitors pass of 16sqm

Any exhibitor pass is nominative and give right to two accesses in Fair of Rome.

pass auto to internal parking space

**FITTED BOOTH 9 sqm:** 1.595,00 €+IVA