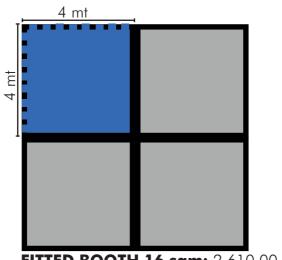

## EXHIBITOR KIT

powered by





# FITTED BOOTH

#### **THE QUOTATION INCLUDES:**



Corner fitted booth, perimeter wall panels, booth sign with company name



Moquette



Electrical installation with spot-light 100 watt



Table for perimeter; Chairs;



2kw electricity supply; 1 power socket;



Registration fee; Basic insurance coverage RCT; technical inspection for stand assembly and testing;



1 fire extinguisher



Inclusion in the catalogue and in the official information materials of the event



3 exhibitors pass of 9sqm 4 exhibitors pass of 12sqm 4 exhibitors pass of 16sqm

Any exhibitor pass is nominative and give right to two accesses in Fair of Rome.



pass auto to internal parking space







**FITTED BOOTH 9 sqm:** 1.595,00 €+IVA







FITTED BOOTH 16 sqm: 2.610,00 €+IVA





### FITTED BOOTH 12 sqm





## FITTED BOOTH 16 sqm



#### FITTED BOOTH 9 sqm





# FITTED BOOTH

#### THE QUOTATION INCLUDES:



Corner fitted booth, perimeter wall panels, booth sign with company name



Moquette



Electrical installation with spot-light 100 watt



Table for perimeter; Chairs;



2kw electricity supply; 1 power socket;



Registration fee; Basic insurance coverage RCT; technical inspection for stand assembly and testing;



1 fire extinguisher



Inclusion in the catalogue and in the official information materials of the event



6 exhibitors pass of 18sqm 6 exhibitors pass of 24sqm

8 exhibitors pass of 32sqm Any exhibitor pass is nominative and give right to two accesses in Fair of Rome.



pass auto to internal parking sp