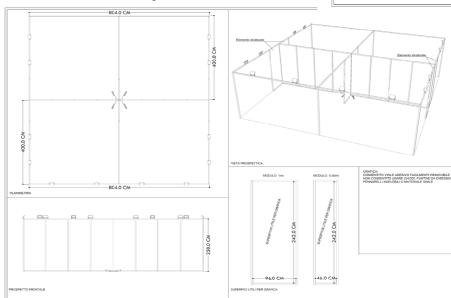

# FITTED BOOTH

#### THE QUOTATION INCLUDES:

Corner fitted booth, perimeter wall panels, booth sign with company name

Moquette

Electrical installation with spot-light 100 watt

Table for perimeter; Chairs;

2kw electricity supply; 1 power socket;

Registration fee; Basic insurance coverage RCT; technical inspection for stand assembly and testing;

1 fire extinguisher

Inclusion in the catalogue and in the official information materials of the event

6 exhibitors pass of 18sqm 6 exhibitors pass of 24sqm

8 exhibitors pass of 32sqm Any exhibitor pass is nominative and give right to two accesses in Fair of Rome.

pass auto to internal parking space

### **FITTED BOOTH 18 sqm:** 2.900,00 €+IVA

**FITTED BOOTH 24 sqm:** 3.770,00 €+IVA