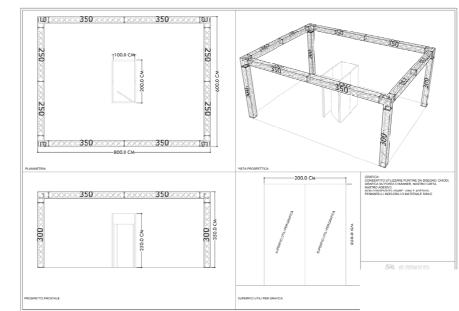

# **RING BASIC**

#### THE QUOTATION INCLUDES:



Exhibition area set up with an ring basic, internal warehouse, booth sign with company name



Moquette



Electrical installation with spot-light 100 watt



Table for perimeter; Chairs;



2kw electricity supply; 1 power socket;



Registration fee; Basic insurance coverage RCT; technical inspection for

stand assembly and testing;



1 fire extinguisher



Inclusion in the catalogue and in the official information materials of the event



10 exhibitors pass of 36sqm 12 exhibitors pass of 48sqm 12 exhibitors pass of 64sqm

Any exhibitor pass is nominative and give right to two accesses in Fair of Rome.



pass auto to internal parking space





#### **RING BASIC 36 sqm:** 6.590,00 €+IVA













#### **RING BASIC** 48 sqm





## **RING BASIC 64 sqm**

Q D









# EXTRA FORNITURE

\*below an extract to extra forniture for rental (can be bought accessing to the online service dedicated to exhibitors after the conclusion of the contract)

| RENTAL PLASTIC CHAIR                              | RENTAL<br>POWER STRIP                      |
|---------------------------------------------------|--------------------------------------------|
|                                                   |                                            |
| RENTAL<br>TABLE IN LAMINATED WOOD<br>120x67xh72cm | RENTAL<br>LOCKABLE LOCKERS<br>90x47xh75 cm |
| TT TT                                             | LE .                                       |
| RENTAL<br>WIFI                                    | RENTAL<br>MONITOR TVLED 32'