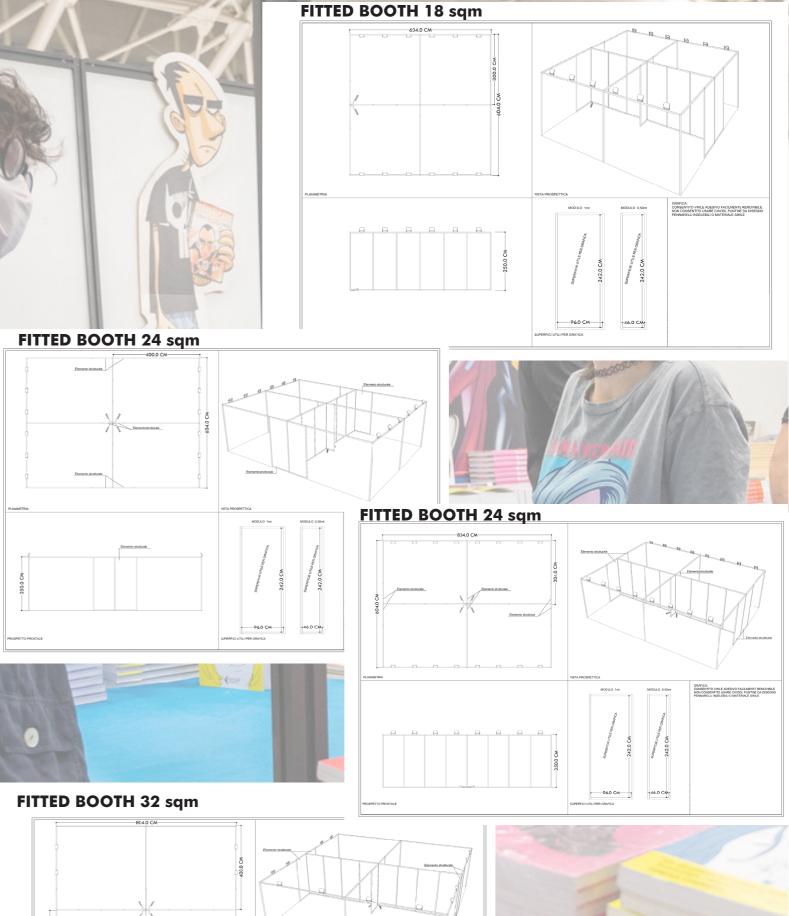

# FITTED BOOTH

#### **THE QUOTATION INCLUDES:**

Corner fitted booth, perimeter wall panels, booth sign with company name

Moquette

Electrical installation with spot-light 100 watt

Table for perimeter; Chairs;

2kw electricity supply; 1 power socket;

Registration fee; Basic insurance coverage RCT; technical inspection for stand assembly and testing;

1 fire extinguisher

Inclusion in the catalogue and in the official information materials of the event

3 exhibitors pass of 9sqm 4 exhibitors pass of 12sqm 4 exhibitors pass of 16sqm

Any exhibitor pass is nominative and give right to two accesses in Fair of Rome.

pass auto to internal parking space

**FITTED BOOTH 9 sqm:** 1.595,00 €+IVA

FITTED BOOTH 16 sqm: 2.610,00 €+IVA

### FITTED BOOTH 12 sqm

## FITTED BOOTH 16 sqm

#### FITTED BOOTH 9 sqm

#### THE QUOTATION INCLUDES:

Corner fitted booth, perimeter wall panels, booth sign with company name

Moquette

Electrical installation with spot-light 100 watt

Table for perimeter; Chairs;

2kw electricity supply; 1 power socket;

6 exhibitors pass of 18sqm 6 exhibitors pass of 24sqm

8 exhibitors pass of 32sqm Any exhibitor pass is nominative and give right to two accesses in Fair of Rome.

pass auto to internal parking space

### **FITTED BOOTH 18 sqm:** 2.900,00 €+IVA

**FITTED BOOTH 24 sqm:** 3.770,00 €+IVA