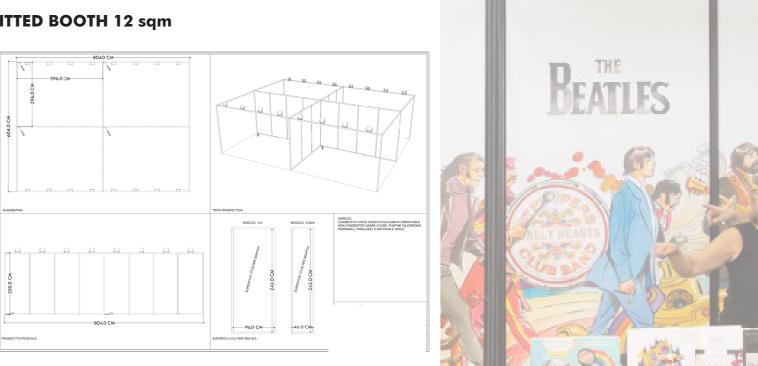

# FITTED BOOTH

#### **THE QUOTATION INCLUDES:**



Corner fitted booth, perimeter wall panels, booth sign with company name



Moquette



Electrical installation with spot-light 100 watt



Table for perimeter; Chairs;



2kw electricity supply; 1 power socket;



Registration fee; Basic insurance coverage RCT; technical inspection for stand assembly and testing;



1 fire extinguisher



Inclusion in the catalogue and in the official information materials of the event



3 exhibitors pass of 9sqm 4 exhibitors pass of 12sqm 4 exhibitors pass of 16sqm

Any exhibitor pass is nominative and give right to two accesses in Fair of Rome.



pass auto to internal parking space







**FITTED BOOTH 9 sqm:** 1.595,00 €+IVA







FITTED BOOTH 16 sqm: 2.610,00 €+IVA





### FITTED BOOTH 12 sqm





## FITTED BOOTH 16 sqm



#### FITTED BOOTH 9 sqm





# FITTED BOOTH

#### THE QUOTATION INCLUDES:



Corner fitted booth, perimeter wall panels, booth sign with company name



Moquette



Electrical installation with spot-light 100 watt



Table for perimeter; Chairs;



2kw electricity supply; 1 power socket;



Registration fee; Basic insurance coverage RCT; technical inspection for stand assembly and testing;



1 fire extinguisher



Inclusion in the catalogue and in the official information materials of the event



6 exhibitors pass of 18sqm 6 exhibitors pass of 24sqm

8 exhibitors pass of 32sqm Any exhibitor pass is nominative and give right to two accesses in Fair of Rome.



pass auto to internal parking space







### **FITTED BOOTH 18 sqm:** 2.900,00 €+IVA



**FITTED B