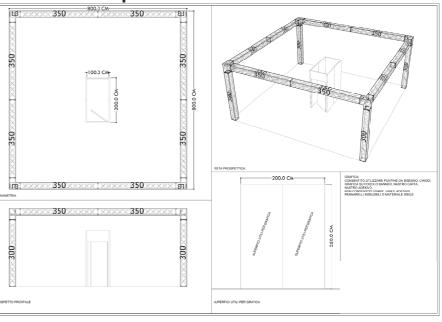

## FITTED BOOTH 16 sqm

#### THE QUOTATION INCLUDES:

Corner fitted booth, perimeter wall panels, booth sign with company name

Moquette

Electrical installation with spot-light 100 watt

Table for perimeter; Chairs;

2kw electricity supply; 1 power socket;

Registration fee; Basic insurance coverage RCT; technical inspection for stand assembly and testing;

1 fire extinguisher

Inclusion in the catalogue and in the official information materials of the event

6 exhibitors pass of 18sqm 6 exhibitors pass of 24sqm

8 exhibitors pass of 32sqm Any exhibitor pass is nominative and give right to two accesses in Fair of Rome.

pass auto to internal parking space

### **FITTED BOOTH 18 sqm:** 2.900,00 €+IVA

**FITTED BOOTH 24 sqm:** 3.770,00 €+IVA