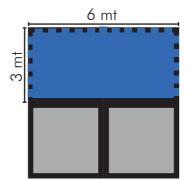

BOOTH 16 sqm: 2.610,00 €+IVA





### FITTED BOOTH 12 sqm





## FITTED BOOTH 16 sqm



#### FITTED BOOTH 9 sqm





# FITTED BOOTH

#### THE QUOTATION INCLUDES:



Corner fitted booth, perimeter wall panels, booth sign with company name



Moquette



Electrical installation with spot-light 100 watt



Table for perimeter; Chairs;



2kw electricity supply; 1 power socket;



Registration fee; Basic insurance coverage RCT; technical inspection for stand assembly and testing;



1 fire extinguisher



Inclusion in the catalogue and in the official information materials of the event



6 exhibitors pass of 18sqm 6 exhibitors pass of 24sqm

8 exhibitors pass of 32sqm Any exhibitor pass is nominative and give right to two accesses in Fair of Rome.



pass auto to internal parking space







### **FITTED BOOTH 18 sqm:** 2.900,00 €+IVA



**FITTED BOOTH 24 sqm:** 3.770,00 €+IVA













# **RING BASIC**

#### THE QUOTATION INCLUDES:



Exhibition area set up with an ring basic, internal warehouse, booth sign with company name



Moquette



Electrical installation with spot-light 100 watt



Table for perimeter; Chairs;



2kw electricity supply; 1 power socket;



Registration fee; Basic insurance coverage RCT; technical inspection for

stand assembly and testing;



1 fire extinguisher



Inclusion in the catalogue and in the official information materials of the event



10 exhibitors pass of 36sqm 12 exhibitors pass of 48sqm 12 exhibitors pass of 64sqm

Any exhibitor pass is nominative and give right to two accesses in Fair of Rome.



pass auto to internal parking sp