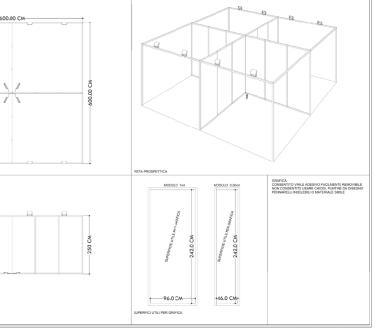

rner fitted booth, perimeter wall panels, booth sign with company name



Moquette



Electrical installation with spot-light 100 watt



Table for perimeter; Chairs;



2kw electricity supply; 1 power socket;



Registration fee; Basic insurance coverage RCT; technical inspection for stand assembly and testing;



1 fire extinguisher



Inclusion in the catalogue and in the official information materials of the event



3 exhibitors pass of 9sqm 4 exhibitors pass of 12sqm 4 exhibitors pass of 16sqm

Any exhibitor pass is nominative and give right to two accesses in Fair of Rome.



pass auto to internal parking space







**FITTED BOOTH 9 sqm:** 1.595,00 €+IVA







FITTED BOOTH 16 sqm: 2.610,00 €+IVA





### FITTED BOOTH 12 sqm





## FITTED BOOTH 16 sqm



#### FITTED BOOTH 9 sqm





# FITTED BOOTH

#### THE QUOTATION INCLUDES:



Corner fitted booth, perimeter wall panels, booth sign with company name



Moquette



Electrical installation with spot-light 100 watt



Table for perimeter; Chairs;



2kw electricity supply; 1 power socket;



Registration fee; Basic insurance coverage RCT; technical inspection for stand assembly and testing;



1 fire extinguisher



Inclusion in the catalogue and in the official information materials of the event



6 exhibitors pass of 18sqm 6 exhibitors pass of 24sqm

8 exhibitors pass of 32sqm Any exhibitor pass is nominative and give right to two accesses in Fair of Rome.



pass auto to internal parking space







### **FITTED BOOTH 18 sqm:** 2.900,00 €+IVA



**FITTED BOOTH 24 sqm:** 3.770,00 €+IVA













# **RING BAS